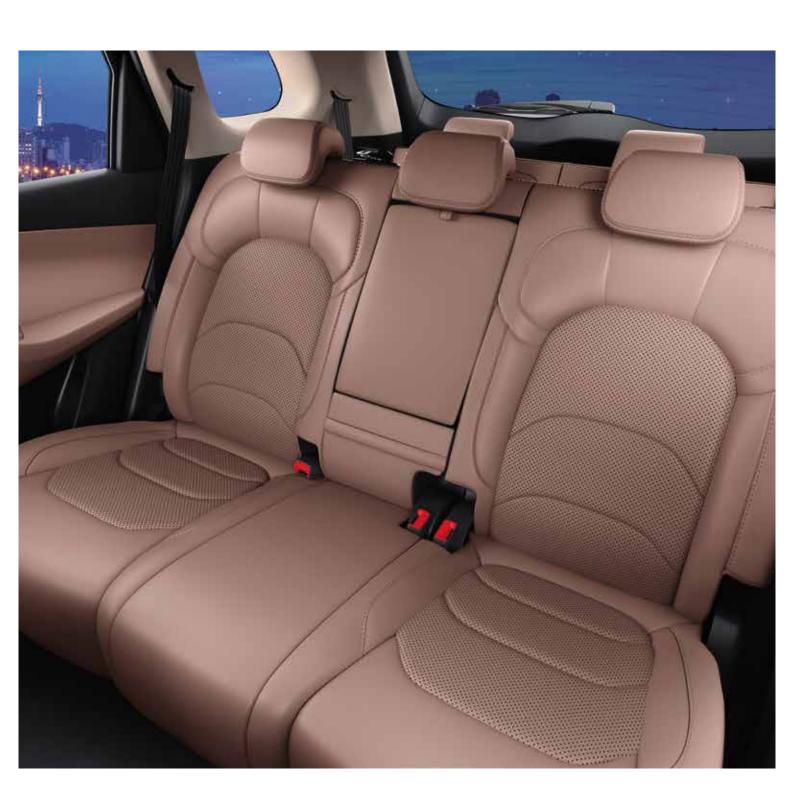

### A PERFECT COMBINATION OF LUXURY & COMFORT.

Every little detail in the Next-Gen Hector is crafted to raise the bar of driving luxury – from the highly comfortable ventilated seats to the plush dual-tone interiors, and even the ambience that can be set to match your mood, and more.

Leather Pack\* : Dashboard, Doors, Console

Metallic Scuff Plates

Leather Wrapped Steering Wheel

Front & Rear LED Reading Lights

Dual Tone Oak White & Black Interior Theme\*\*

Fully Digital Cluster with 17.78 cm Multi Information Display