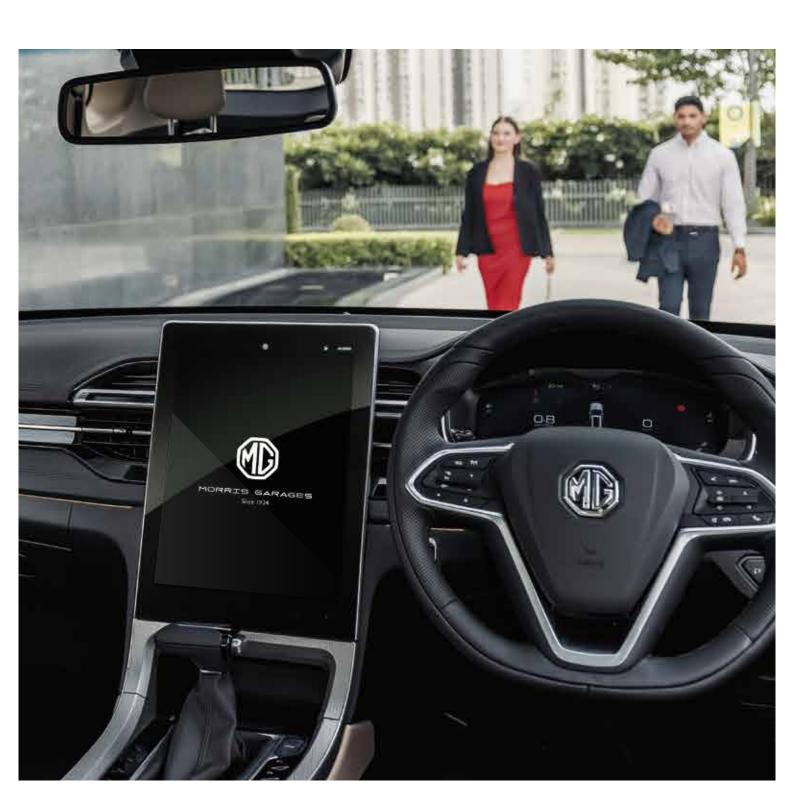

## INDIA'S LARGEST 35.56 CM (14 INCH) HD PORTRAIT INFOTAINMENT SYSTEM.

Visually immersive and elegantly crafted – the larger-than-life 14-inch infotainment unit welcomes you with its sheer cinematic grandeur and cockpit like feel for an in-car experience that's at whole new level.

#### INSPIRING HIGHLIGHTS.

With a host of exciting new technologies, intuitive features and driving comforts at your command, get ready to be pampered like never before in an SUV that leaves the others far behind.