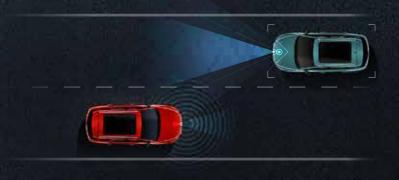

#### FORWARD COLLISION WARNING (FCW)

This system alerts the driver about a potential front collision danger with a vehicle or a pedestrian when the gap becomes too close. So, that the driver can react effectively to avoid or reduce the collision. In addition, **Safe Distance** Warning (SDW) alerts the driver if safe distance is not maintained.

#### AUTOMATIC EMERGENCY BRAKING (AEB)

If the driver doesn't respond in a near collision situation, the Automatic Emergency Braking (AEB) system will automatically apply limited braking to either reduce the vehicle speed, avoid the collision or lessen its consequences. The AEB - Pedestrian also works in case there are pedestrians crossing in front of the vehicle.