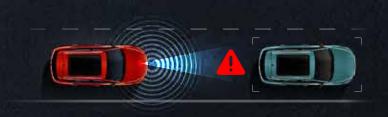

### AUTONOMOUS LEVEL 2

Your Hector is built with one thing in mind – to raise your driving experience and safety with the most cutting-edge technology on offer. The **11 Autonomous Level 2 features** of the Advanced Driver Assistance System (ADAS) are a giant leap in this direction, which keep an eye out for you at every turn and straight.

#### ADAPTIVE CRUISE CONTROL (ACC)

Adaptive Cruise Control senses and monitors the road ahead and automatically accelerates or decelerates for maintaining a proper distance from the vehicle in front. Thanks to the **Bend Cruise Assistance (BCA),** the vehicle automatically decelerates when entering a curve based on your driving speed and curve radius.