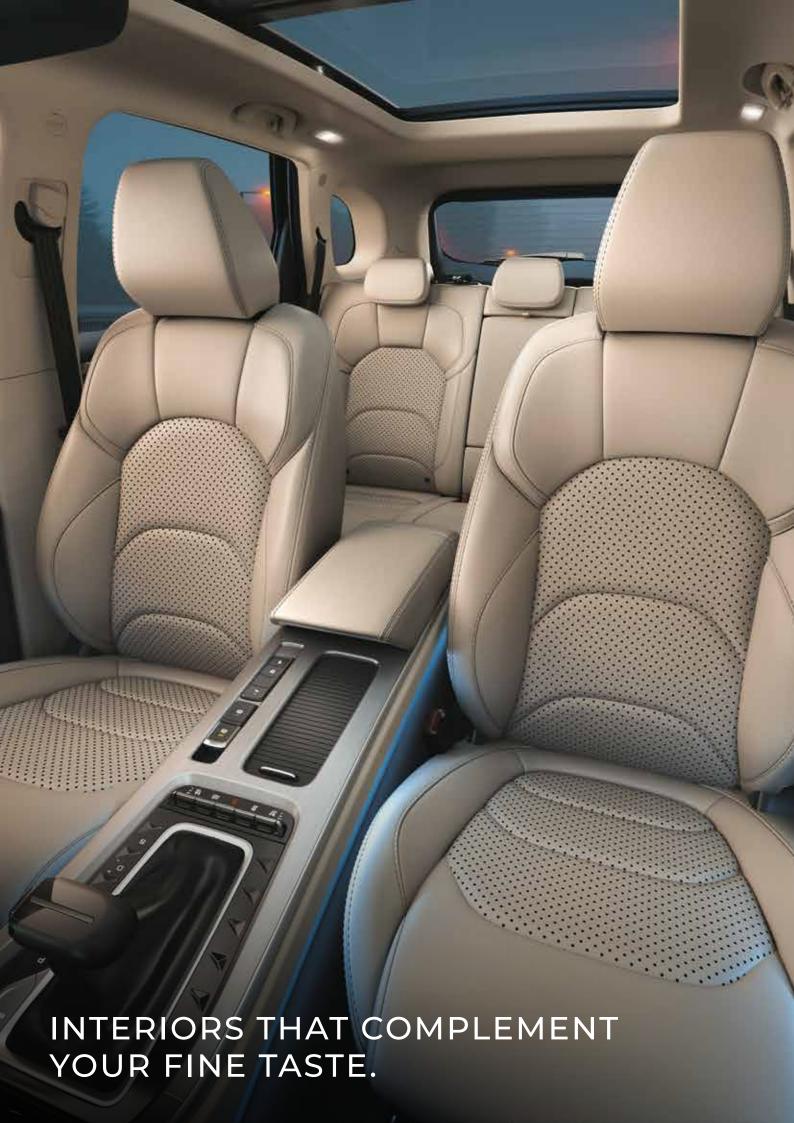

### A PERFECT COMBINATION OF LUXURY & COMFORT.

Every little detail in the Next-Gen Hector is crafted to raise the bar of driving luxury – from the highly comfortable ventilated seats to the plush dual-tone interiors, and even the ambience that can be set to match your mood, and more.

Leather Pack\* : Dashboard, Doors, Console

Metallic Scuff Plates

Leather Wrapped Steering Wheel

Front & Rear LED Reading Lights

Dual Tone Oak White & Black Interior Theme\*\*

Fully Digital Cluster with 17.78 cm Multi Information Display