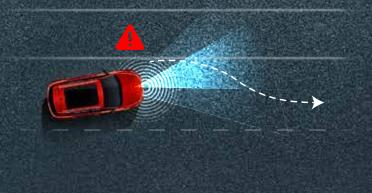

#### LANE DEPARTURE WARNING (LDW)

If, the vehicle is 'unintentionally' deviating from its lane without giving an indicator, to keep you inside the lane, the Lane Departure Warning (LDW) function identifies lane markings on the road and warns the driver through visual and acoustic signals or steering wheel vibrations to ensure you stay inside the lane.