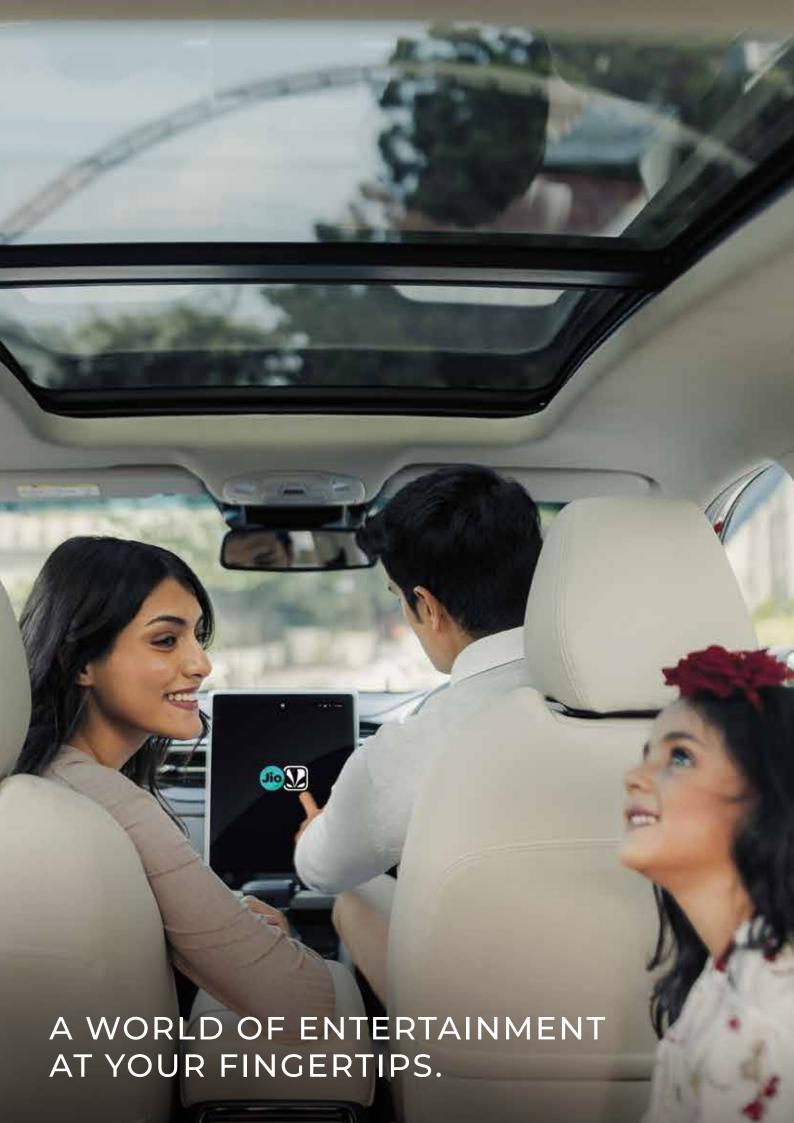

## INDIA'S LARGEST 35.56 CM (14 INCH) HD PORTRAIT INFOTAINMENT SYSTEM.

Visually immersive and elegantly crafted – the larger-than-life 14-inch infotainment unit welcomes you with its sheer cinematic grandeur and cockpit like feel for an in-car experience that's at whole new level.

## TECHNOLOGY THAT EMPOWERS YOU.

With 70+ connected car features, the Hector turns your journeys into a cutting-edge driving experience. All thanks to the revolutionary i-SMART technology that combines hardware, software, connectivity, services and applications for an easier, smoother, and smarter drives.

## UNLOCK. DRIVE. SHARE @ WITH DIGITAL KEY.

The Hector comes with an innovative Digital Bluetooth® Key and Key Sharing capability. In case of emergency or loss of key, you can use the Digital Key to lock, unlock, start and drive your Hector. With the Key Sharing function, you can share an additional key with up to two people.