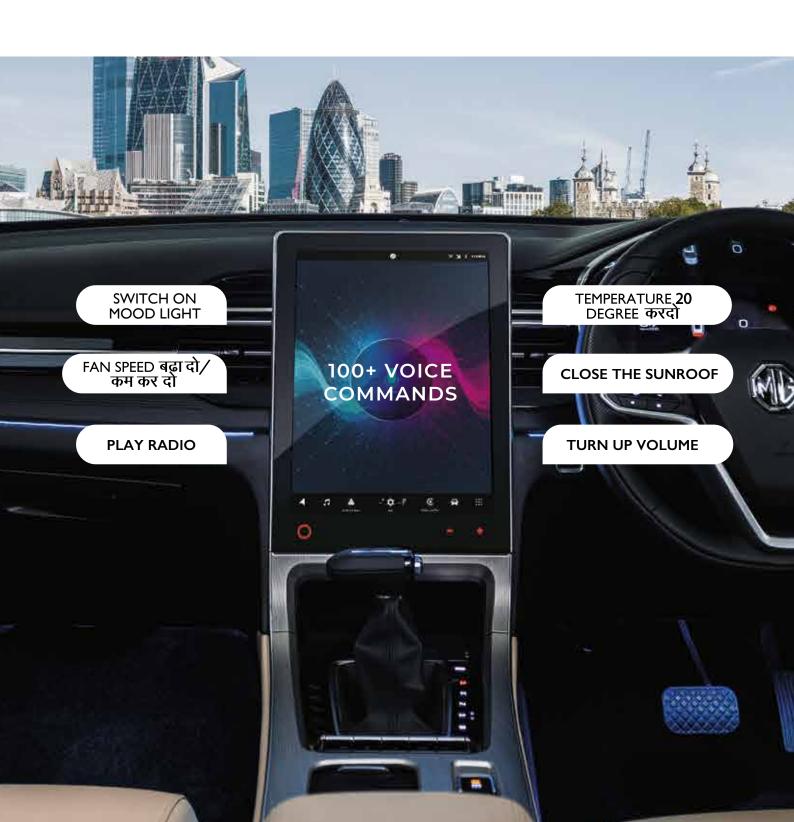

## INDIA'S LARGEST 35.56 CM (14 INCH) HD PORTRAIT INFOTAINMENT SYSTEM.

Visually immersive and elegantly crafted – the larger-than-life 14-inch infotainment unit welcomes you with its sheer cinematic grandeur and cockpit like feel for an in-car experience that's at whole new level.

Enjoy seamless internet connectivity & in-car entertainment across the country with embedded sim.

Sunroof Control From Touchscreen

Voice Commands
To Control Ambient Lights

Birthday Wish On Headunit (With Customisable Date Option)

In-Built Online Music App

30+ Hinglish Voice Commands

E-Call (safety)

I-Call (Convenience)

i-SMART App For Apple & Android Smart Watch\*

Live Location Sharing & Tracking

Wi-Fi Connectivity (Home Wi-Fi/Mobile Hotspot)