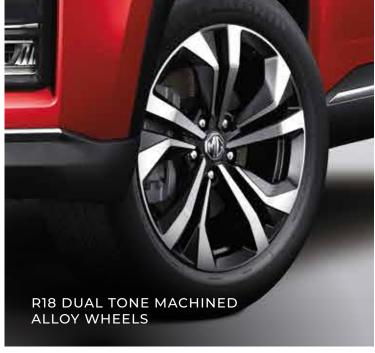

| FEATURES                                     | CT   | YLE   | Ι,  | CLINE Dro | ا | ELECT Pro | SM     | ADT Dro | СП  | ADD Dro | اد | ANAN Dro |
|----------------------------------------------|------|-------|-----|-----------|---|-----------|--------|---------|-----|---------|----|----------|
| FEATURES                                     | 31   | TLE   | 1 ' | SHINE PIO | 3 | ELECT PIO | ) JIVI | ARI PIU | JOH | ARP PIO | 3  | AVVIPIO  |
| Chrome Insert in Front &<br>Rear Skid Plates |      | -     |     | 0         |   | 0         |        | 0       |     | 0       |    | 0        |
| Floating LightTurn Indicators                |      | -     |     | 0         |   | 0         |        | 0       |     | 0       |    | 0        |
| Projector Headlamps                          | HAL  | OGEN  |     | LED       |   | LED       |        | LED     |     | LED     |    | LED      |
| Tail Lamps                                   | BUL  | B+LED |     | Full LED  |   | Full LED  | Fu     | ıll LED | Fu  | ıll LED |    | Full LED |
| LED Blade Connected Tail Lights              |      | -     |     | 0         |   | 0         |        | 0       |     | 0       |    | 0        |
| Front Fog Lamps                              |      | -     |     | BULB      |   | BULB      |        | LED     |     | LED     |    | LED      |
| Rear Fog Lamps                               |      | -     |     | LED       |   | LED       |        | LED     |     | LED     |    | LED      |
| LED DRLs                                     |      | 0     |     | 0         |   | 0         |        | 0       |     | 0       |    | 0        |
| R 17 Steel Wheels + Cover                    |      | 0     |     | -         |   | -         |        | -       |     | -       |    | -        |
| R 17 Alloy Wheels                            |      | -     |     | 0         |   | -         |        | -       |     | -       |    | -        |
| R 18 Dual Tone Machined Alloy Wheels         |      | -     |     | -         |   | 0         |        | 0       |     | 0       |    | 0        |
| Chrome Finish On Window Beltline             |      | -     |     | -         |   | -         |        | 0       |     | 0       |    | 0        |
| Chrome Finish On Outside Door Handles        |      | -     |     | 0         |   | 0         |        | 0       |     | 0       |    | 0        |
| Argyle-Inspired Diamond Mesh Grille          |      | -     |     | 0         |   | 0         |        | 0       |     | 0       |    | 0        |
| Side Body Cladding Finish                    | Si   | lver  |     | Silver    |   | Silver    | CI     | nrome   | C   | nrome   | (  | Chrome   |
| Shark Fin Antenna                            | Micr | оТуре |     | 0         |   | 0         |        | 0       |     | 0       |    | 0        |
| Roof Rails                                   |      | 0     |     | 0         |   | 0         |        | 0       |     | 0       |    | 0        |
| Rear Spoiler                                 |      | 0     |     | 0         |   | 0         |        | 0       |     | 0       |    | 0        |
| Turn Indicator On ORVM                       |      | 0     |     | 0         |   | 0         |        | 0       |     | 0       |    | 0        |