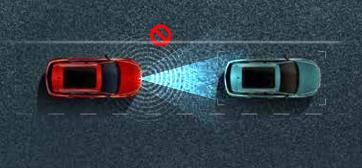

#### TRAFFIC JAM ASSIST (TJA)

Traffic Jam Assist (TJA) works in conjunction with Adaptive Cruise Control (ACC) and Lane Keep Assist (LKA) to let you cruise through heavy traffic with complete safety and comfort. By keeping the vehicle in middle of the lane and maintaining a safe distance from the vehicle in front, TJA securely and comfortably takes you through jams with minimal effort.

#### LANE DEPARTURE WARNING (LDW)

If, the vehicle is 'unintentionally' deviating from its lane without giving an indicator, to keep you inside the lane, the Lane Departure Warning (LDW) function identifies lane markings on the road and warns the driver through visual and acoustic signals or steering wheel vibrations to ensure you stay inside the lane.