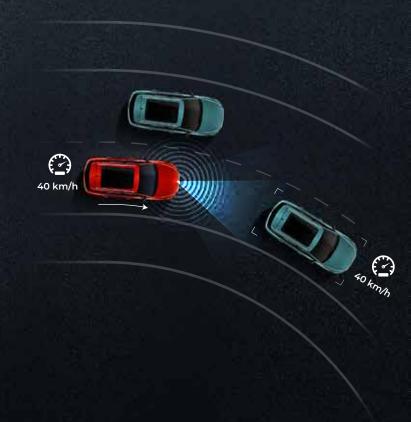

#### TRAFFIC JAM ASSIST (TJA)

Traffic Jam Assist (TJA) works in conjunction with Adaptive Cruise Control (ACC) and Lane Keep Assist (LKA) to let you cruise through heavy traffic with complete safety and comfort. By keeping the vehicle in middle of the lane and maintaining a safe distance from the vehicle in front, TJA securely and comfortably takes you through jams with minimal effort.