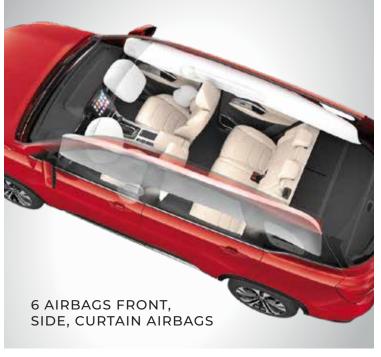

### AN IMPRESSIVE RANGE OF NEXT-GEN SAFETY FEATURES.

The Hector is not only built tough but it also ensures complete peace of mind for you and your loved ones – thanks to a wide range of advanced protective features that reinforce your safety both on and off the road.

Electronic Stability Program
Traction Control System
Hill Assist Control

ABS/EBD/ Brake Assist

All Four Wheels Disc Brakes

Front & Rear Parking Sensors

Front & Rear Defogger

Speed Sensing Auto Door Lock

ISOFIX Child Seat Anchors

3-Point Seatbelts For All Passengers\*

Electric Parking Brake

Tyre Pressure Monitoring System

Speed Warning Alert

Cornering Front Fog Lamps

Seat Belt Reminder (All Seats - Front & Rear)