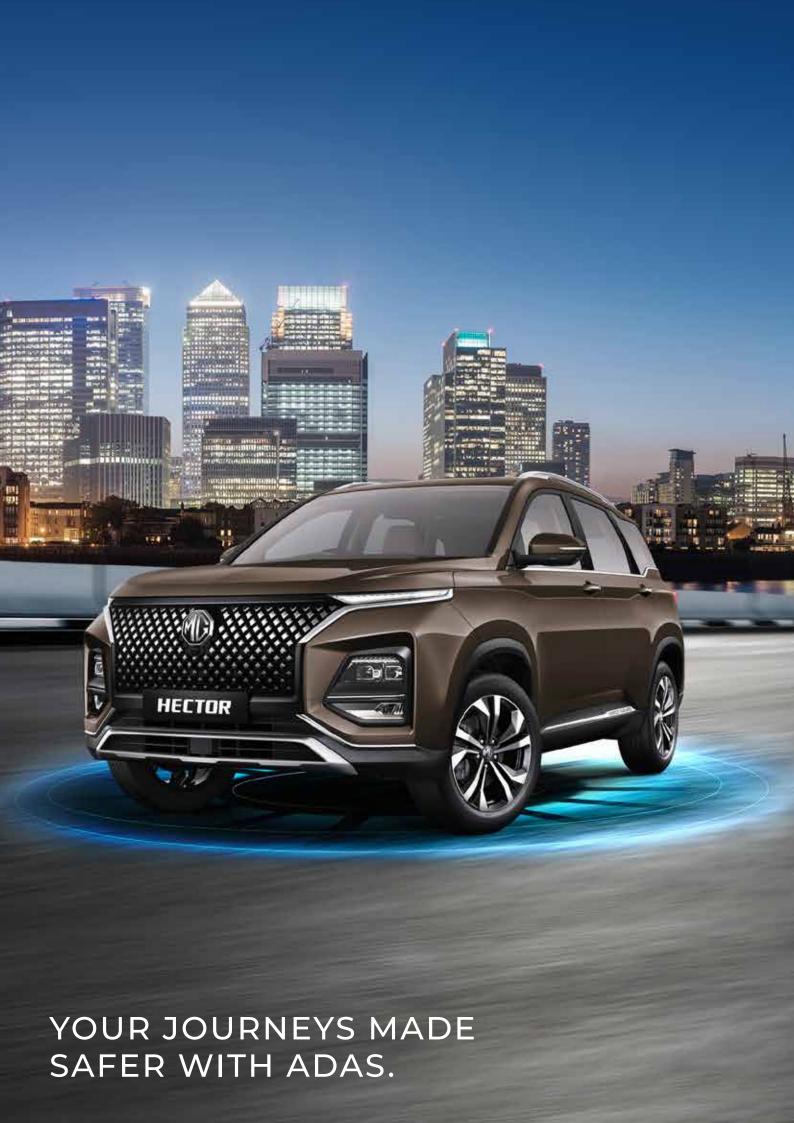

### AUTONOMOUS LEVEL 2

Your Hector is built with one thing in mind – to raise your driving experience and safety with the most cutting-edge technology on offer. The **11 Autonomous Level 2 features** of the Advanced Driver Assistance System (ADAS) are a giant leap in this direction, which keep an eye out for you at every turn and straight.

\*Advanced Driver Assistance System (ADAS) is not a substitute for human eye and driver vigilance, it is a driver assist system that enhances driving experience and safety. The driver shall remain responsible for safe, vigilant and attentive driving. Features and specifications may vary model wise.