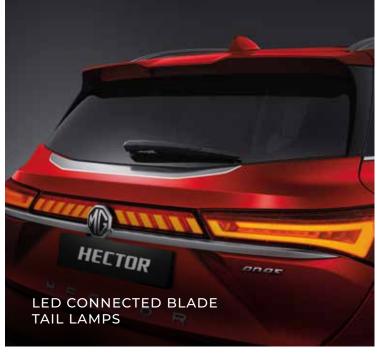

| FEATURES                                     | CT   | YLE   | Ι,  | CLINE Dro | ا | ELECT Pro | SM     | ADT Dro | СП  | ADD Dro | اد | ANAN Dro |
|----------------------------------------------|------|-------|-----|-----------|---|-----------|--------|---------|-----|---------|----|----------|
| FEATURES                                     | 31   | TLE   | 1 ' | SHINE PIO | 3 | ELECT PIO | ) JIVI | ARI PIU | JOH | ARP PIO | 3  | AVVIPIO  |
| Chrome Insert in Front &<br>Rear Skid Plates |      | -     |     | 0         |   | 0         |        | 0       |     | 0       |    | 0        |
| Floating LightTurn Indicators                |      | -     |     | 0         |   | 0         |        | 0       |     | 0       |    | 0        |
| Projector Headlamps                          | HAL  | OGEN  |     | LED       |   | LED       |        | LED     |     | LED     |    | LED      |
| Tail Lamps                                   | BUL  | B+LED |     | Full LED  |   | Full LED  | Fu     | ıll LED | Fu  | ıll LED |    | Full LED |
| LED Blade Connected Tail Lights              |      | -     |     | 0         |   | 0         |        | 0       |     | 0       |    | 0        |
| Front Fog Lamps                              |      | -     |     | BULB      |   | BULB      |        | LED     |     | LED     |    | LED      |
| Rear Fog Lamps                               |      | -     |     | LED       |   | LED       |        | LED     |     | LED     |    | LED      |
| LED DRLs                                     |      | 0     |     | 0         |   | 0         |        | 0       |     | 0       |    | 0        |
| R 17 Steel Wheels + Cover                    |      | 0     |     | -         |   | -         |        | -       |     | -       |    | -        |
| R 17 Alloy Wheels                            |      | -     |     | 0         |   | -         |        | -       |     | -       |    | -        |
| R 18 Dual Tone Machined Alloy Wheels         |      | -     |     | -         |   | 0         |        | 0       |     | 0       |    | 0        |
| Chrome Finish On Window Beltline             |      | -     |     | -         |   | -         |        | 0       |     | 0       |    | 0        |
| Chrome Finish On Outside Door Handles        |      | -     |     | 0         |   | 0         |        | 0       |     | 0       |    | 0        |
| Argyle-Inspired Diamond Mesh Grille          |      | -     |     | 0         |   | 0         |        | 0       |     | 0       |    | 0        |
| Side Body Cladding Finish                    | Si   | lver  |     | Silver    |   | Silver    | CI     | nrome   | C   | nrome   | (  | Chrome   |
| Shark Fin Antenna                            | Micr | оТуре |     | 0         |   | 0         |        | 0       |     | 0       |    | 0        |
| Roof Rails                                   |      | 0     |     | 0         |   | 0         |        | 0       |     | 0       |    | 0        |
| Rear Spoiler                                 |      | 0     |     | 0         |   | 0         |        | 0       |     | 0       |    | 0        |
| Turn Indicator On ORVM                       |      | 0     |     | 0         |   | 0         |        | 0       |     | 0       |    | 0        |