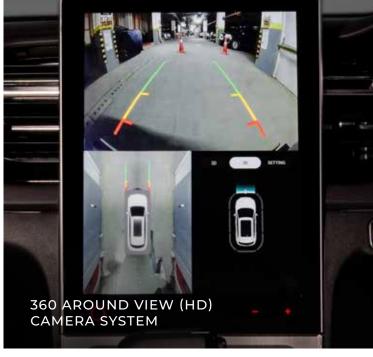

| FEATURES                                                        | STYLE     | SHINE Pro | SELECT Pro | SMART Pro | SHARP Pro | SAVVY Pro |
|-----------------------------------------------------------------|-----------|-----------|------------|-----------|-----------|-----------|
| 360 Around View High Definition (HD)<br>Camera System           | -         | -         | -          | -         | 0         | 0         |
| Reverse Parking Camera                                          | -         | 0         | 0          | 0         | 0         | 0         |
| Front Parking Sensors                                           | -         | -         | -          | 0         | 0         | 0         |
| Rear Parking Sensors                                            | 0         | 0         | 0          | 0         | 0         | 0         |
| Airbags                                                         | 2         | 2         | 2          | 4         | 6         | 6         |
| Electronic Stability Program (ESP)^                             | 0         | 0         | 0          | 0         | 0         | 0         |
| Traction Control System (TCS)^                                  | 0         | 0         | 0          | 0         | 0         | 0         |
| Hill Hold Control^                                              | 0         | 0         | 0          | 0         | 0         | 0         |
| ABS + EBD                                                       | 0         | 0         | 0          | 0         | 0         | 0         |
| Brake Assist^                                                   | 0         | 0         | 0          | 0         | 0         | 0         |
| All 4 Disc Brakes                                               | 0         | 0         | 0          | 0         | 0         | 0         |
| Electric Parking Brake                                          | -         | CVT       | CVT        | -         | CVT       | CVT       |
| Tyre Pressure Monitoring System                                 | -         | -         | -          | 0         | 0         | 0         |
| Follow Me Home Headlamps                                        | -         | 0         | 0          | 0         | 0         | 0         |
| Cornering Front Fog Lamps                                       | -         | 0         | 0          | 0         | 0         | 0         |
| Front & Rear Defogger                                           | 0         | 0         | 0          | 0         | 0         | 0         |
| Speed Sensing Auto Door Lock                                    | 0         | 0         | 0          | 0         | 0         | 0         |
| ISOFIX Child Seat Anchors                                       | 0         | 0         | 0          | 0         | 0         | 0         |
| High Speed Warning Alert                                        | 0         | 0         | 0          | 0         | 0         | 0         |
| Front Driver & Co-Driver Seatbelt Pretensioner and Load Limiter | 0         | 0         | 0          | 0         | 0         | 0         |
| All Seats Seatbelt Reminder                                     | 0         | 0         | 0          | 0         | 0         | 0         |
| Trumpet Horn                                                    | Dual Horn | 0         | 0          | 0         | 0         | 0         |