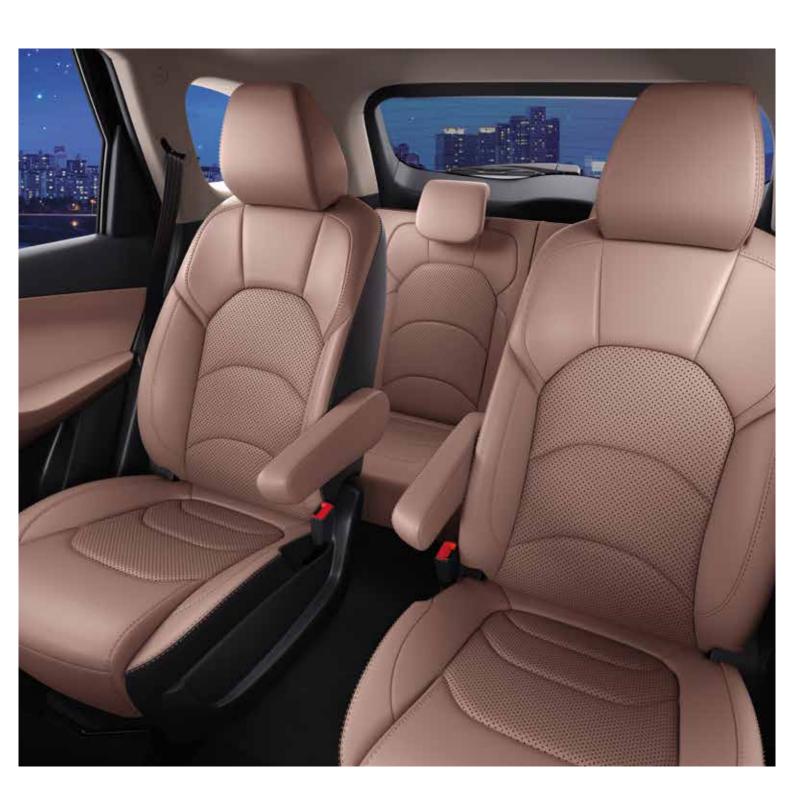

### A PERFECT COMBINATION OF LUXURY & COMFORT.

Every little detail in the Next-Gen Hector is crafted to raise the bar of driving luxury – from the highly comfortable ventilated seats to the plush dual-tone interiors, and even the ambience that can be set to match your mood, and more.

Leather Pack\* : Dashboard, Doors, Console

Metallic Scuff Plates

Leather Wrapped Steering Wheel

Front & Rear LED Reading Lights

Dual Tone Oak White & Black Interior Theme\*\*

Fully Digital Cluster with 17.78 cm Multi Information Display