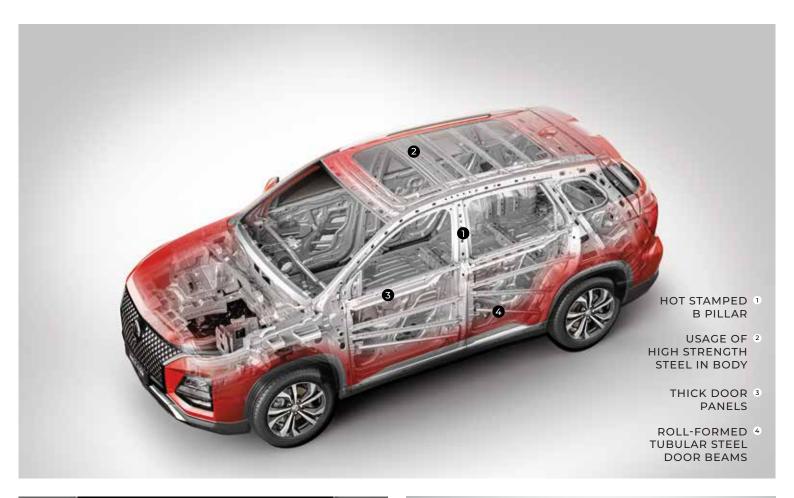

### AN IMPRESSIVE RANGE OF NEXT-GEN SAFETY FEATURES.

The Hector is not only built tough but it also ensures complete peace of mind for you and your loved ones – thanks to a wide range of advanced protective features that reinforce your safety both on and off the road.

Electronic Stability Program
Traction Control System
Hill Assist Control

ABS/EBD/ Brake Assist

All Four Wheels Disc Brakes

Front & Rear Parking Sensors

Front & Rear Defogger

Speed Sensing Auto Door Lock

ISOFIX Child Seat Anchors

3-Point Seatbelts For All Passengers\*

Electric Parking Brake

Tyre Pressure Monitoring System

Speed Warning Alert

Cornering Front Fog Lamps

Seat Belt Reminder (All Seats - Front & Rear)