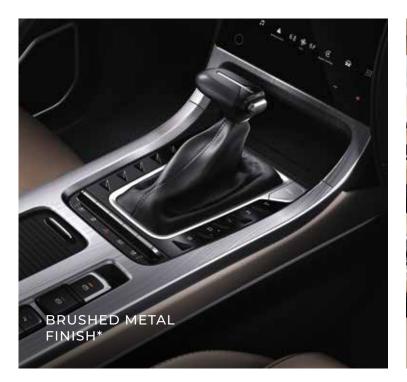

### A PERFECT COMBINATION OF LUXURY & COMFORT.

Every little detail in the Next-Gen Hector is crafted to raise the bar of driving luxury – from the highly comfortable ventilated seats to the plush dual-tone interiors, and even the ambience that can be set to match your mood, and more.

Leather Pack\* : Dashboard, Doors, Console

Metallic Scuff Plates

Leather Wrapped Steering Wheel

Front & Rear LED Reading Lights

Dual Tone Oak White & Black Interior Theme\*\*

Fully Digital Cluster with 17.78 cm Multi Information Display